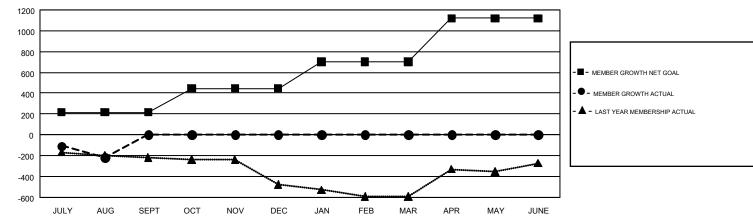

## GMT Constitutional Area 3, Group H

REPORT DOES NOT INCLUDE CLUBS IN UNDISTRICTED AREAS.

| Clubs                 |               |           |               | Members               |                           |                         |                                                    |  |
|-----------------------|---------------|-----------|---------------|-----------------------|---------------------------|-------------------------|----------------------------------------------------|--|
| RESULTS FOR 2019-2020 |               |           |               | RESULTS FOR 2019-2020 |                           |                         |                                                    |  |
| QUARTER               | NEW CLUB GOAL | NEW CLUBS | DROPPED CLUBS | QUARTER               | MEMBER GROWTH NET<br>GOAL | MEMBER GROWTH<br>ACTUAL | DROPPED<br>MEMBERS ACTUAL<br>(including transfers) |  |
| JULY/AUG/SEPT         | 2             | 2         | 2             | JULY/AUG/SEPT         | 215                       | 237                     | 434                                                |  |
| OCT/NOV/DEC           | 3             | 0         | 0             | OCT/NOV/DEC           | 230                       | 0                       | 0                                                  |  |
| JAN/FEB/MAR           | 6             | 0         | 0             | JAN/FEB/MAR           | 255                       | 0                       | 0                                                  |  |
| APR/MAY/JUNE          | 4             | 0         | 0             | APR/MAY/JUNE          | 420                       | 0                       | 0                                                  |  |