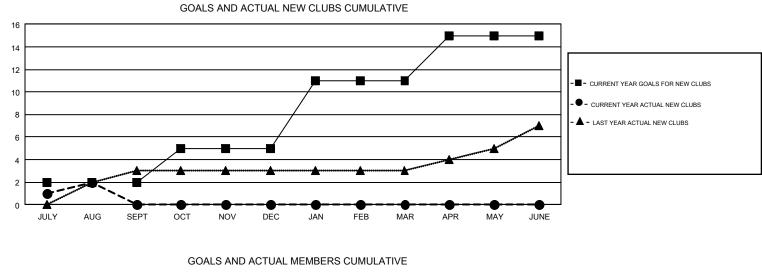

## GMT Constitutional Area 3, Group H

REPORT DOES NOT INCLUDE CLUBS IN UNDISTRICTED AREAS.

| Clubs                 |               |           |               | Members               |                           |                         |                                                    |  |
|-----------------------|---------------|-----------|---------------|-----------------------|---------------------------|-------------------------|----------------------------------------------------|--|
| RESULTS FOR 2019-2020 |               |           |               | RESULTS FOR 2019-2020 |                           |                         |                                                    |  |
| QUARTER               | NEW CLUB GOAL | NEW CLUBS | DROPPED CLUBS | QUARTER               | MEMBER GROWTH NET<br>GOAL | MEMBER GROWTH<br>ACTUAL | DROPPED<br>MEMBERS ACTUAL<br>(including transfers) |  |
| JULY/AUG/SEPT         | 2             | 2         | 2             | JULY/AUG/SEPT         | 215                       | 237                     | 434                                                |  |
| OCT/NOV/DEC           | 3             | 0         | 0             | OCT/NOV/DEC           | 230                       | 0                       | 0                                                  |  |
| JAN/FEB/MAR           | 6             | 0         | 0             | JAN/FEB/MAR           | 255                       | 0                       | 0                                                  |  |
| APR/MAY/JUNE          | 4             | 0         | 0             | APR/MAY/JUNE          | 420                       | 0                       | 0                                                  |  |